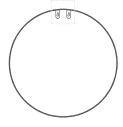

• Installation Type: Hanging Hooks

• Custom sizes can be made for projects

Brand: NERVAL

Warranty: Limited 1 year

MIRROR BACK VIEW

ANCHOR CONNECTION HOLES

Disclaimer: Nerval makes every effort to provide accurate specification data. However, specification may change without notice. Please visit The Nerval website to see NERVAL'S TERMS AND CONDITONS.