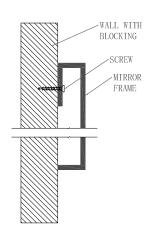

• Installation Type: Hanging Hooks

• Custom sizes can be made for projects

Brand: NERVAL

Warranty: Limited 1 year

MIRROR BACK VIEW

ANCHOR CONNECTION HOLES

Disclaimer: Nerval makes every effort to provide accurate specification data. However, specification may change without notice. Please visit The Nerval website to see NERVAL'S TERMS AND CONDITONS.