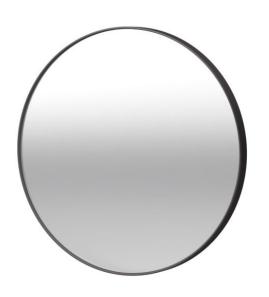

## **Black Framed Round Mirror**

## Black Framed Round Mirror Item No: FM-30R-BK

• Size: 30" dia., 4mm Glass Mirror

Thickness: 1.716"

Mirror Backing: Silver

Material: Black Metal Frame

Mount Type: Wall mount

• Mirror Type: Accent, Bathroom, Dresser